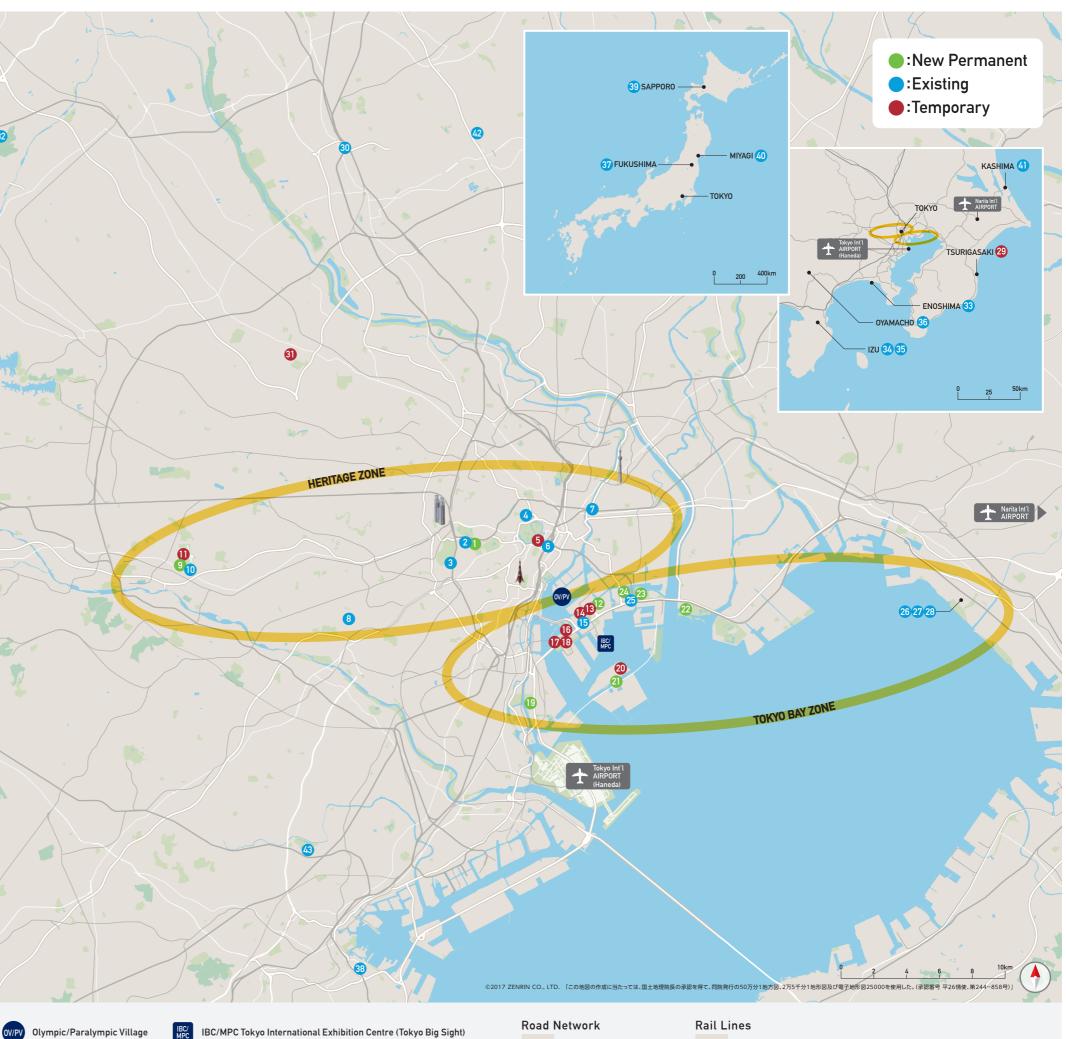

# **Olympic and Paralympic Games Venue** Olympic Games Venue Master Plan as of February 2018 Paralympic Games Venue Master Plan as of December 2016 Master Plan

### **HERITAGE ZONE**

- Olympic Stadium □ △ Opening and Closing Ceremonies, Athletics □ Football
- 2 Tokyo Metropolitan Gymnasium □ △ Table Tennis
- Oyogi National Stadium Handball A Badminton, Wheelchair rugby
- **4** Nippon Budokan
- □**△** Judo Karate **5** Imperial Palace Garden
- Athletics [Race Walk]
- **6** Tokyo International Forum U Weightlifting △ Powerlifting

## **TOKYO BAY ZONE**

- Pariake Arena Volleyball (Volleyball) △ Wheelchair basketball
- 1 Olympic Gymnastic Centre Gymnastics Boccia
- <sup>(1)</sup> Olympic BMX Course Cycling (BMX Freestyle, BMX Racing), Skateboarding
- **(15)** Ariake Tennis Park Tennis ▲ Wheelchair tennis
- Odaiba Marine Park □ △ Triathlon Aquatics (Marathon Swimming)
- Shiokaze Park Volleyball (Beach Volleyball)
- 10 Aomi Urban Sports Venue Basketball (3x3), Sport Climbing ▲ Football 5-a-side
- (D) Seaside Park Hockey Stadium Hockey
- 2 Sea Forest Cross-Country Course 🗖 Equestrian (Eventing [Cross Country])

## **OTHER VENUES**

- 29 Tsurigasaki Beach Surfing Venue Surfing
- 3 Saitama Super Arena Basketball (Basketball)
- ④ Asaka Shooting Range □ △ Shooting
- 3 Kasumigaseki Country Club 🗖 Golf
- Enoshima Yacht Harbour Sailing
- 3 Izu Velodrome Cycling (Track)
- **35** Izu Mountain Bike Course Cycling (Mountain Bike)
- 30 Fuji International Speedway Cycling (Road)

- □ ··· Olympic Games △ ··· Paralympic Games
- 7 Kokugikan Arena Boxing
- 8 Equestrian Park Equestrian (Dressage, Eventing, Jumping) ▲ Equestrian
- O Musashino Forest Sport Plaza Badminton.
- Modern Pentathlon [Fencing Ranking Round(épée)] Wheelchair basketball
- 🕕 Tokyo Stadium Football, Modern Pentathlon [Swimming, Fencing Bonus Round(épée), Riding, Laser-Run], Ruaby
- **1** Musashinonomori Park Cycling (Road)
- ② Sea Forest Waterway  $\Box \Delta$  Rowing Canoe (Sprint) ▲ Canoe
- 2 Canoe Slalom Course Canoe (Slalom)
- Oream Island Archery Field □ △ Archery
- Olympic Aquatics Centre Aquatics (Swimming, Diving, Synchronised Swimming) △ Swimming
- 🐵 Tatsumi International Swimming Centre Aquatics (Water Polo)
- 2 Makuhari Messe Hall A Taekwondo, Wrestling △ Sitting volleyball
- 2 Makuhari Messe Hall B Fencing
- A Taekwondo, Wheelchair fencing 2 Makuhari Messe Hall C
- △ Goalbal
- 9 Fukushima Azuma Baseball Stadium Baseball/Softball
  - 🥴 Yokohama Stadium Baseball/Softball
  - 39 Sapporo Dome Football
  - 40 Miyagi Stadium Football
  - 🕘 Ibaraki Kashima Stadium Football
  - 🙆 Saitama Stadium Football
  - 🐵 International Stadium Yokohama Football

TBA △ Cycling (Road)

Motorway

Major urban arterial network

Japan railway

Private railway